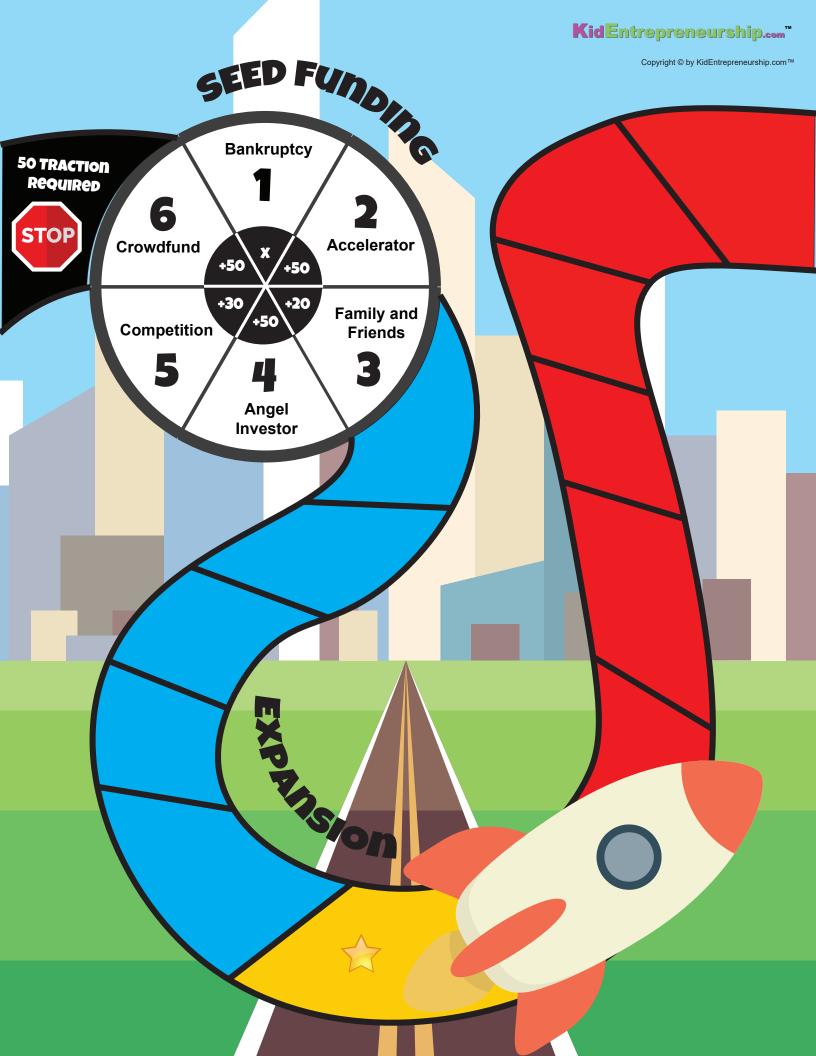

There are five colors on the game board path. **Green** is a **Building** space. The player picks up one green building card. **Blue** is a **Growth** space. The player picks up one blue growth card. **Red** is an **Experience** space. The player picks up one red experience space. Gold is a **Steal** space. Have the player roll the dice and multiply the number by x5. The player get to choose one opponent and subtract the amount from the opponent's traction. **Black** is a **Stop** space. A player needs 30 traction to pass the first stop and 150 traction to pass the second stop. If the player doesn't have enough traction, they must restart the game. At the end of the game, have the player choose to stay private or go public.

**1st Sale:** Roll the dice and receive x5 traction based off the number on the dice.

**Seed Funding:** The number you roll corresponds to the event on the wheel. 1 = Lose all traction and restart the game. 2 = receive 50 traction. 3 = receive 20 traction. 4 = receive 50 traction. 5 = receive 30 traction. 6 = receive 40 traction.

**Expansion:** Roll the dice and receive x5 traction based off the number on the dice.

**Mature Funding:** Roll the dice. The number you roll corresponds to the event on the wheel. 1 = Lose all traction and restart the game. 2 = receive 100 traction. 3 = subtract 50 traction. 4 = receive 100 traction. 5 = subtract 100 traction. 6 = receive 100 traction.