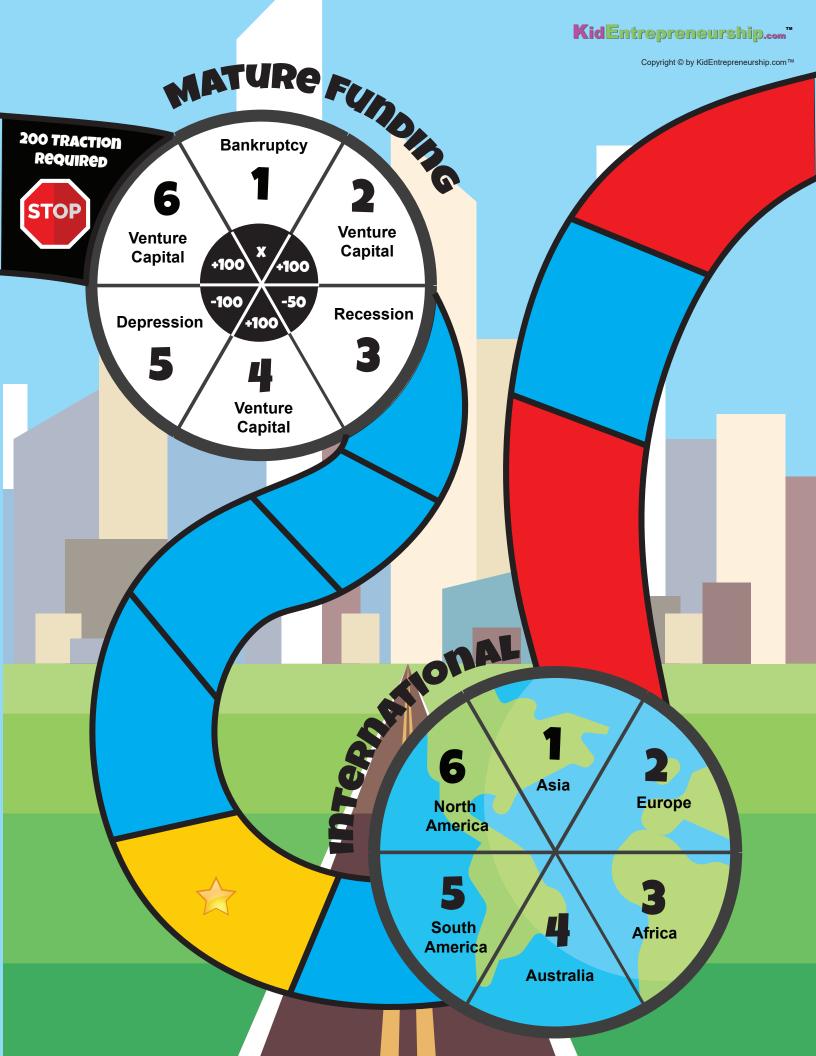

**Expansion:** Roll the dice and receive x5 traction based off the number on the dice.

**Mature Funding:** Roll the dice. The number you roll corresponds to the event on the wheel. 1 = Lose all traction and restart the game. 2 = receive 100 traction. 3 = subtract 50 traction. 4 = receive 100 traction. 5 = subtract 100 traction. 6 = receive 100 traction.

**International:** Roll the dice. The number you land on is the continent where you went international. 1 = Asia; 2 = Europe; 3 = Asia; 4 = Australia; 5 = North America; 6 = South America.

The winner of the game is the player with the most traction at the end.